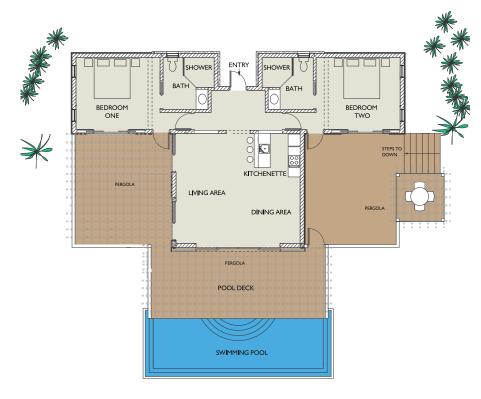

ONE BEDROOM BEACH SUITE
SEMI DETATCHED

TWO BEDROOM BEACH COTTAGE
DETATCHED

# **SERVICES**

- Mains electricity UK240V and US220V plug points
- Cable TV and Wifi
- Air conditioning to Bedrooms
- Private water supply and Storage
- 24 hour Security and Gated entrance
- Beach and Facilities
- Pool and Terrace
- Full hotel restuarant and spa facilities

# FIXTURES AND FITTINGS

- Fully fitted hand made kitchen
- Hand made painted windows and doors with quality ironmongery
- Quality Bathrooms featuring white sanitary ware with chrome taps with hand made cabinets
- Natural coral stone floor tiles
- Terrace
- Pool

# MANAGEMENT

- Beach cottages can be entered into 5 Star Boutique Hotel inventory
- 4 weeks free useage
- 50% of Net operating Income based on ADR of US\$500 per night
- No annual