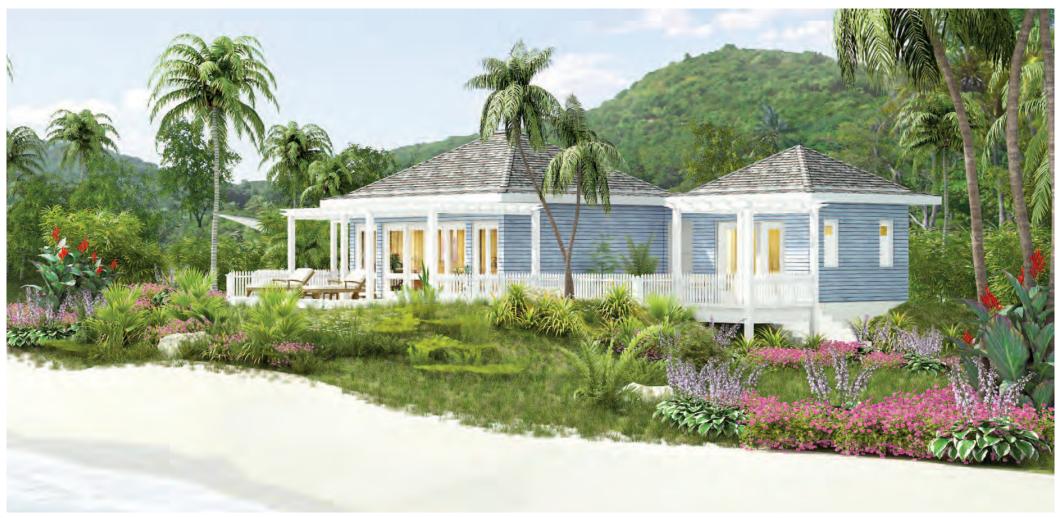

ONE BEDROOM BEACH SUITE
SEMI DETATCHED

TWO BEDROOM BEACH COTTAGE
DETATCHED

# FIXTURES AND FITTINGS

- Fully fitted hand made kitchen
- Hand made painted windows and doors with quality ironmongery
- Quality Bathrooms featuring white sanitary ware with chrome taps with hand made cabinets
- Natural coral stone floor tiles
- Terrace
- Pool