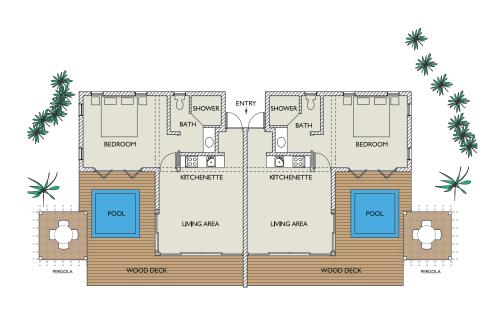

ONE BEDROOM BEACH SUITE
SEMI DETATCHED

TWO BEDROOM BEACH COTTAGE
DETATCHED

# **SERVICES**

- Mains electricity UK240V and US220V plug points
- Cable TV and Wifi
- Air conditioning to Bedrooms
- Private water supply and Storage
- 24 hour Security and Gated entrance
- Beach and Facilities
- Pool and Terrace
- Full hotel restuarant and spa facilities

# FIXTURES AND FITTINGS

- Fully fitted hand made kitchen
- Hand made painted windows and doors with quality ironmongery
- Quality Bathrooms featuring white sanitary ware with chrome taps with hand made cabinets
- Natural coral stone floor tiles
- Terrace
- Pool

# MANAGEMENT

- Beach cottages can be entered into 5 Star Boutique Hotel inventory
- 4 weeks free useage
- 50% of Net operating Income based on ADR of US\$500 per night
- No annua