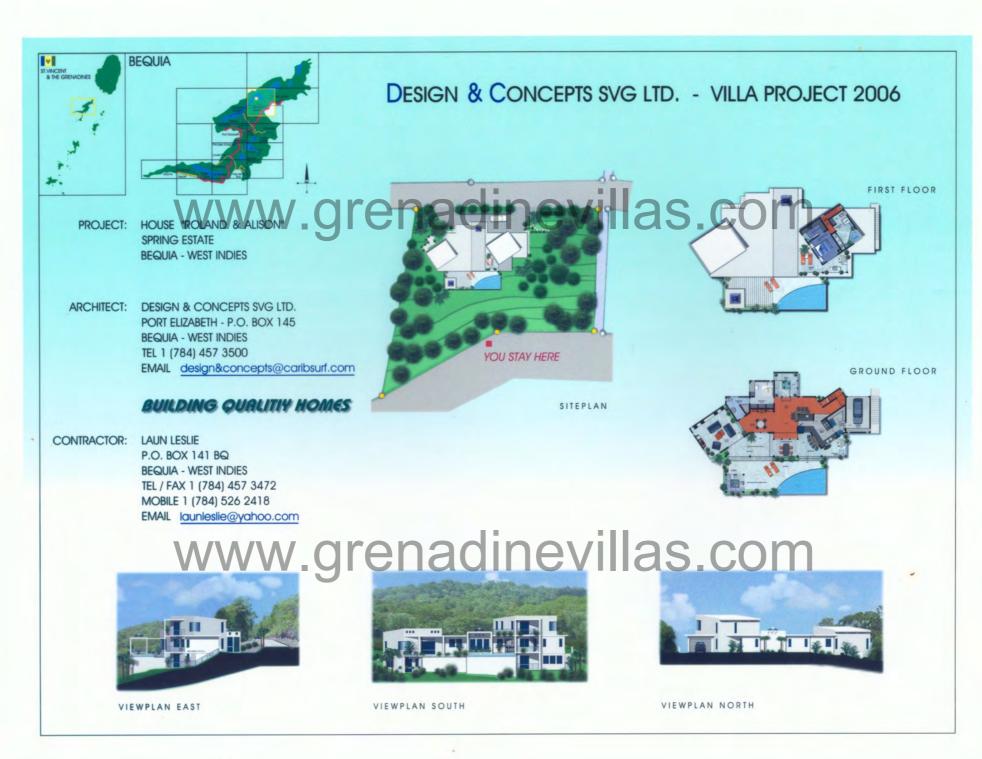

### GRENADINE ISLAND VILLAS

SCALE 1/8" = 1'0" SPRING ESTATE- BEQUIA - W.I. LOT 3 - 24,651 S.F. DESIGN BY ROLAND MINDER DATE MAY 2005 DESIGN & CONCEPTS SVG

### GRENADINE ISLAND VILLAS

SCALE 1/8" = 1'0" SPRING ESTATE- BEQUIA - W.I. LOT 3 - 24,651 S.F. DESIGN BY ROLAND MINDER DATE MAY 2005

**GRENADINE ISLAND VILLAS** 

email: thegrenadines@mac.com

+1 (784) 529 8046 +1 (784) 457 3739