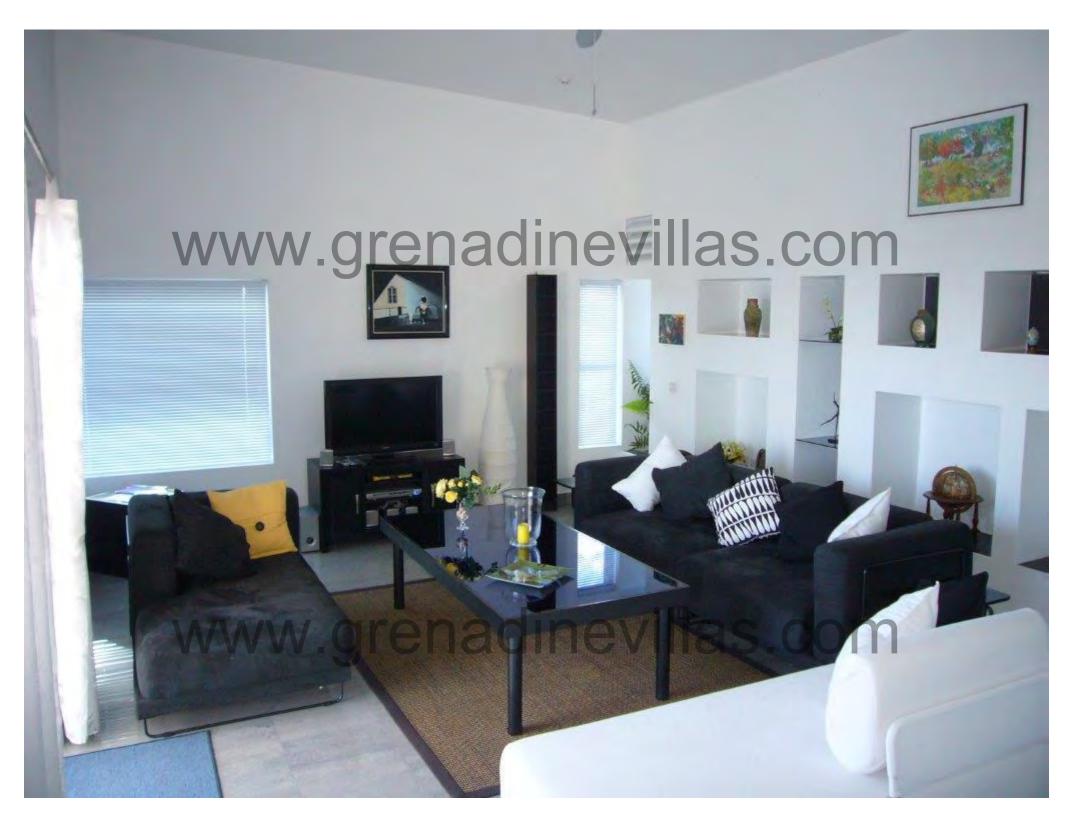

#### Relax and Party

Large windows and doors, high ceilings, a hillside position and air conditioning work together to provide an atmosphere of refreshing serenity inside Imagine. The comfortable interior temperature is also helped by the blue coating on the inside of the glass, which cannot be seen from the interior but does reduce the UV rays and the impact of the sun. The main open living room has a collection of recessed areas in the wall which present original modern pieces without compromising the light and space. Large sofas offer room for guests to relax in close proximity to the kitchen and dining room. The overall layout, exterior dining facilities, well equipped kitchen and bedroom arrangements contribute to the fact that this villa is an extremely popular rental property.