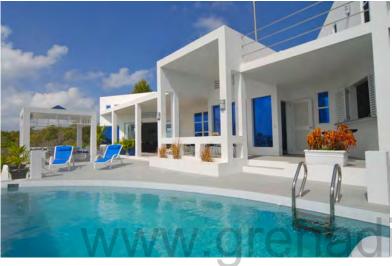

#### Imagine Villa

Sleeping up to 8, this spacious villa has been designed to entertain on a grand scale. Inspired by the modernist movement of Bauhaus this brilliantly structured and executed property has been created from clean, minimal lines and presents an uncluttered interior. Maintaining the minimalist ethos this house offers a clean edifice that is beautiful in its simplicity; the sharp bleached angles of the villas facade set against the turquoise sky are in themselves a piece of art and much admired upon the island.

The exterior of the property is finished in a crisp white render with the glass of the villas windows coated in a Bequanian blue anti UV screen which is also reflected in the design of the pool and outdoor furniture. Stone blue planters feature architectural plants which provide a good contrast with the clean white lines and angles. The bedrooms on the upper level have balcony's above the pool area which are framed by sleek, steel handrails. The wide glass doors from the gazebo and pool area opening into the kitchen and living space encourage a natural social flow whilst entertaining guests.

#### Relax and Party

Large windows and doors, high ceilings, a hillside position and air conditioning work together to provide an atmosphere of refreshing serenity inside Imagine. The comfortable interior temperature is also helped by the blue coating on the inside of the glass, which cannot be seen from the interior but does reduce the UV rays and the impact of the sun. The main open living room has a collection of recessed areas in the wall which present original modern pieces without compromising the light and space. Large sofas offer room for guests to relax in close proximity to the kitchen and dining room. The overall layout, exterior dining facilities, well equipped kitchen and bedroom arrangements contribute to the fact that this villa is an extremely popular rental property.