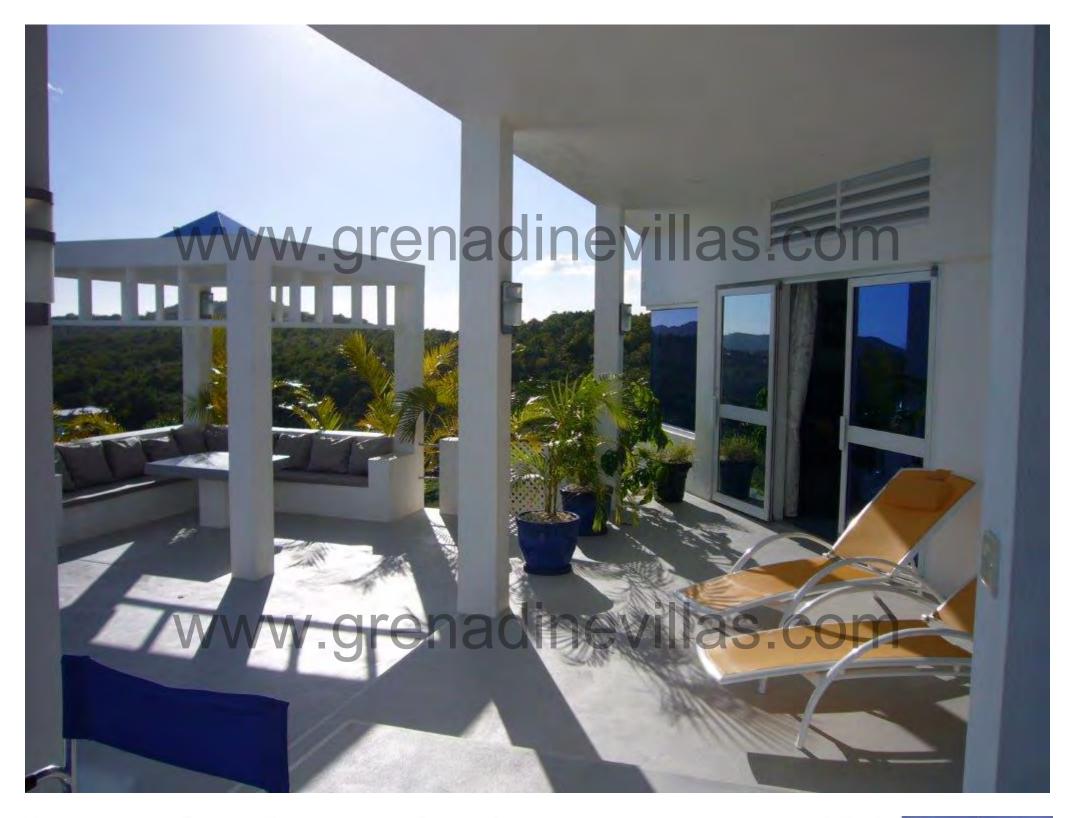

Imagine Villa has been designed, built and beautifully maintained with recent additional features including the refurbishment of the guest apartment with new fixtures, fittings and furnishings throughout, all the villas bedrooms have new beds and the pergola by the pool has been improved and offers greater protection from the sun via adjustable louvres and a new roof. The bathroom is greater improved by the addition of an electric ventilation system.