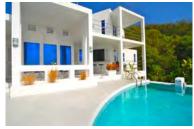

#### Imagine Villa

Sleeping up to 8, this spacious villa has been designed to entertain on a grand scale. Inspired by the modernist movement of Bauhaus this brilliantly structured and executed property has been created from clean, minimal lines and presents an uncluttered interior. Maintaining the minimalist ethos this house offers a clean edifice that is beautiful in its simplicity; the sharp bleached angles of the villas facade set against the turquoise sky are in themselves a piece of art and much admired upon the island.

The exterior of the property is finished in a crisp white render with the glass of the villas windows coated in a Bequanian blue anti UV screen which is also reflected in the design of the pool and outdoor furniture. Stone blue planters feature architectural plants which provide a good contrast with the clean white lines and angles. The bedrooms on the upper level have balcony's above the pool area which are framed by sleek, steel handrails. The wide glass doors from the gazebo and pool area opening into the kitchen and living space encourage a natural social flow whilst entertaining guests.