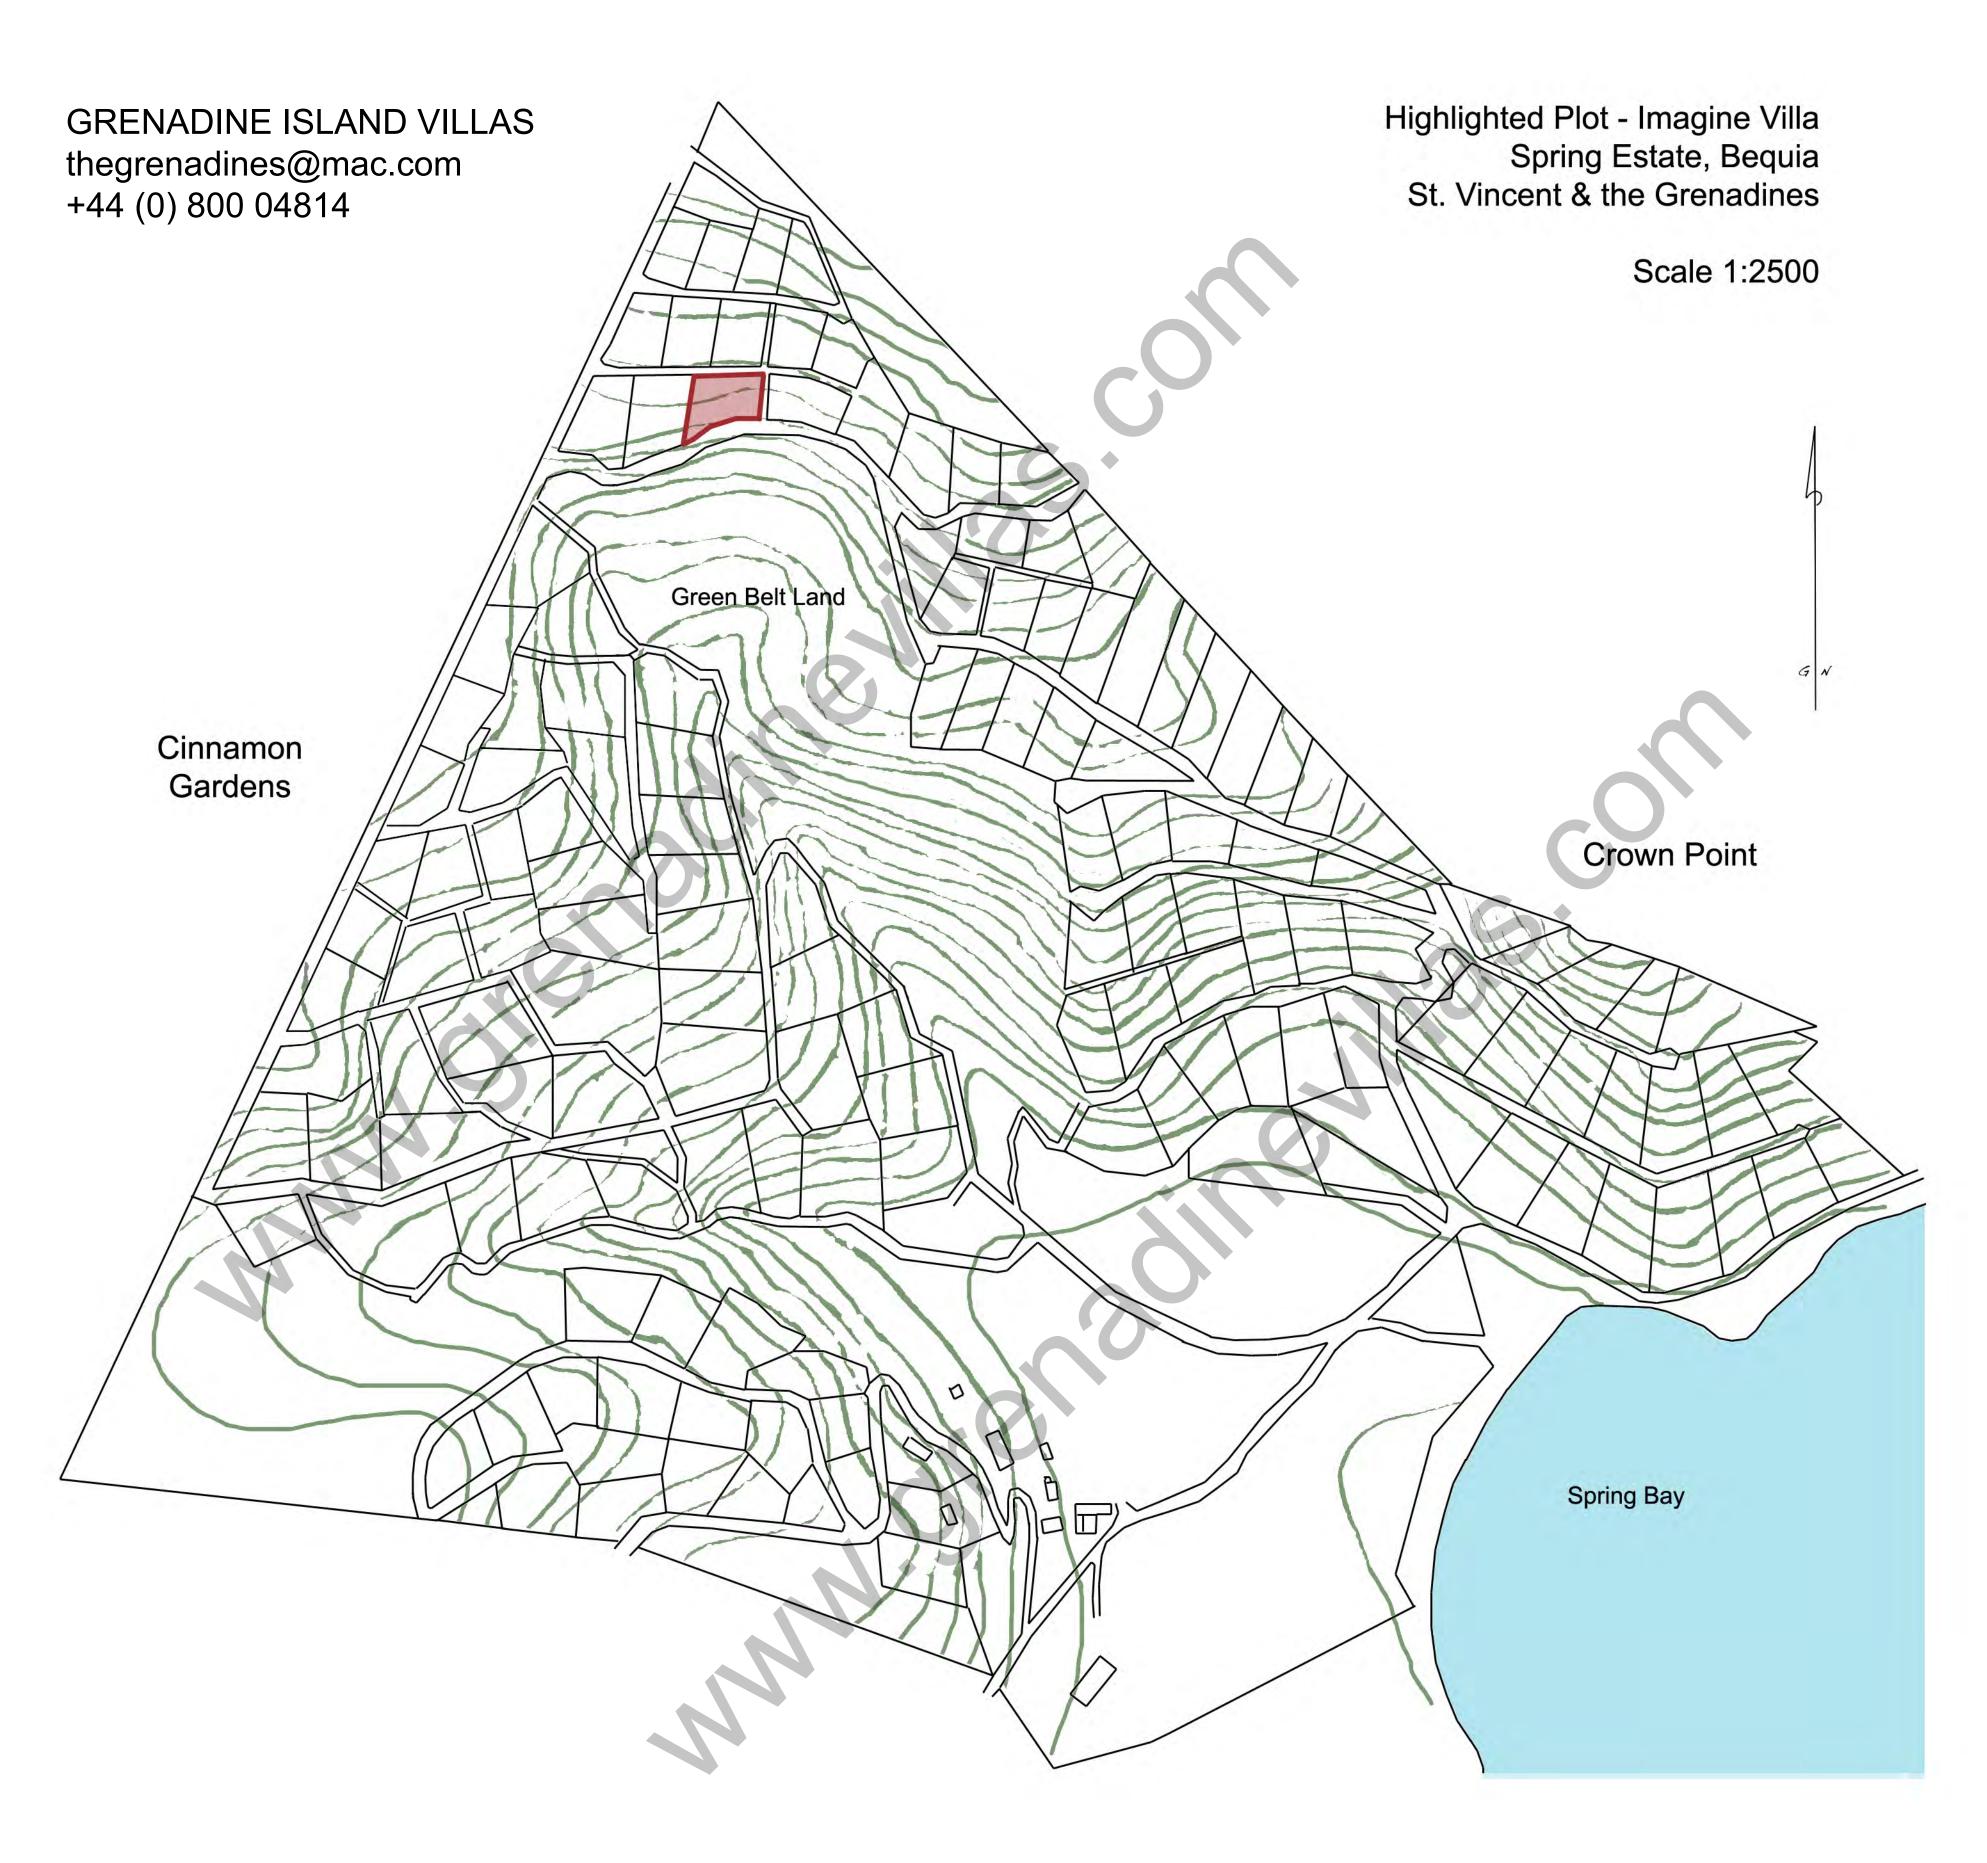

### GRENADINE ISLAND VILLAS

SCALE 1/8" = 1'0" SPRING ESTATE- BEQUIA - W.I. LOT 3 - 24,651 S.F. DESIGN BY ROLAND MINDER DATE MAY 2005 DESIGN & CONCEPTS SVG

### GRENADINE ISLAND VILLAS

SCALE 1/8" = 1'0" SPRING ESTATE- BEQUIA - W.I. LOT 3 - 24,651 S.F. DESIGN BY ROLAND MINDER DATE MAY 2005

**GRENADINE ISLAND VILLAS** 

email: thegrenadines@mac.com

+1 (784) 529 8046 +1 (784) 457 3739