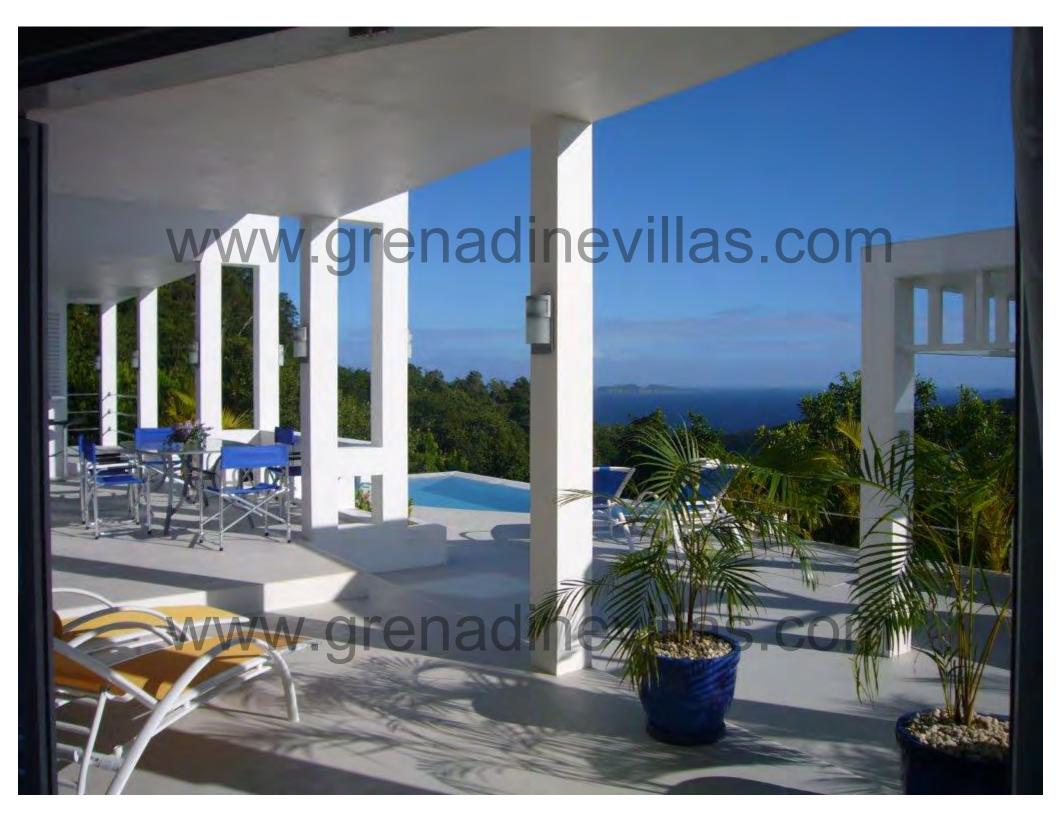

#### Relax and Party

Large windows and doors, high ceilings, a hillside position and air conditioning work together to provide an atmosphere of refreshing serenity inside Imagine. The comfortable interior temperature is also helped by the blue coating on the inside of the glass, which cannot be seen from the interior but does reduce the UV rays and the impact of the sun. The main open living room has a collection of recessed areas in the wall which present original modern pieces without compromising the light and space. Large sofas offer room for guests to relax in close proximity to the kitchen and dining room. The overall layout, exterior dining facilities, well equipped kitchen and bedroom arrangements contribute to the fact that this villa is an extremely popular rental property.

The exterior of the property is finished in a crisp white render with the glass of the villas windows coated in a Bequanian blue anti UV screen which is also reflected in the design of the pool and outdoor furniture. Stone blue planters feature architectural plants which provide a good contrast with the clean white lines and angles. The bedrooms on the upper level have balcony's above the pool area which are framed by sleek, steel handrails. The wide glass doors from the gazebo and pool area opening into the kitchen and living space encourage a natural social flow whilst entertaining guests.