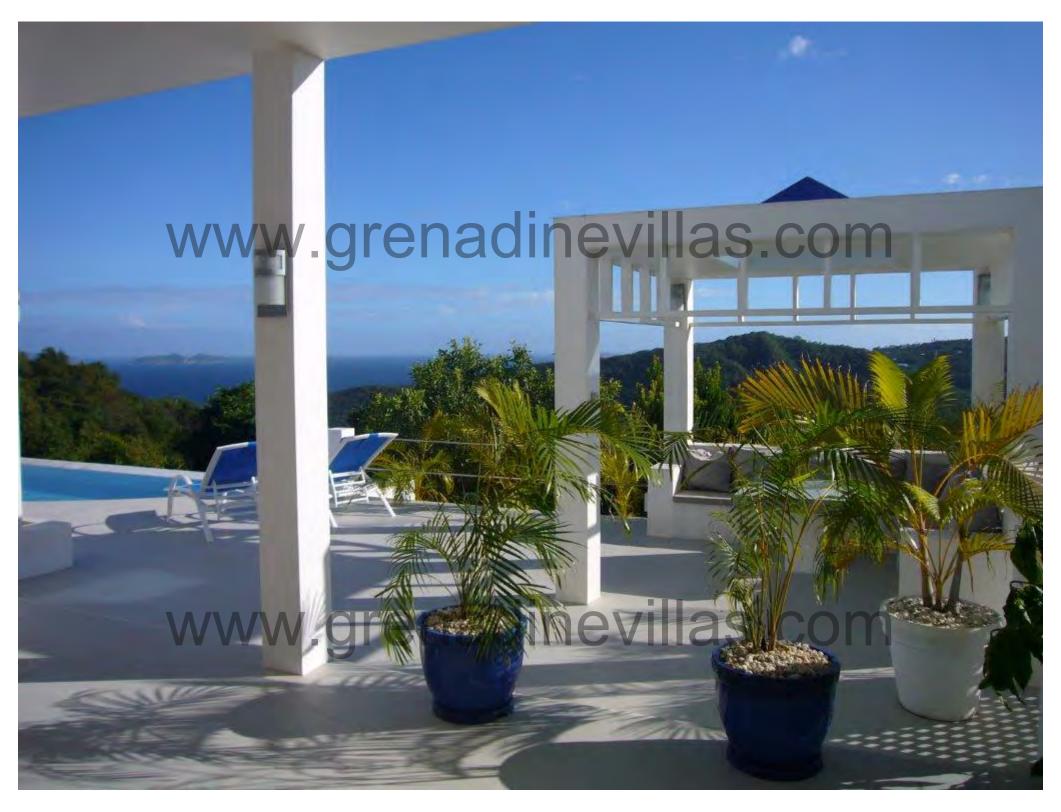

lush tropical vegetation. Built into the pool is an "endless" treadmill / massage feature and set to the side sits a pristine modernist gazebo, bleached white as the rest of the property and offering respite from the Caribbean sun. The gazebo features a fixed stone table and lounging area.

The exterior of the property is finished in a crisp white render with the glass of the villas windows coated in a Bequanian blue anti UV screen which is also reflected in the design of the pool and outdoor furniture. Stone blue planters feature architectural plants which provide a good contrast with the clean white lines and angles. The bedrooms on the upper level have balcony's above the pool area which are framed by sleek, steel handrails. The wide glass doors from the gazebo and pool area opening into the kitchen and living space encourage a natural social flow whilst entertaining guests.