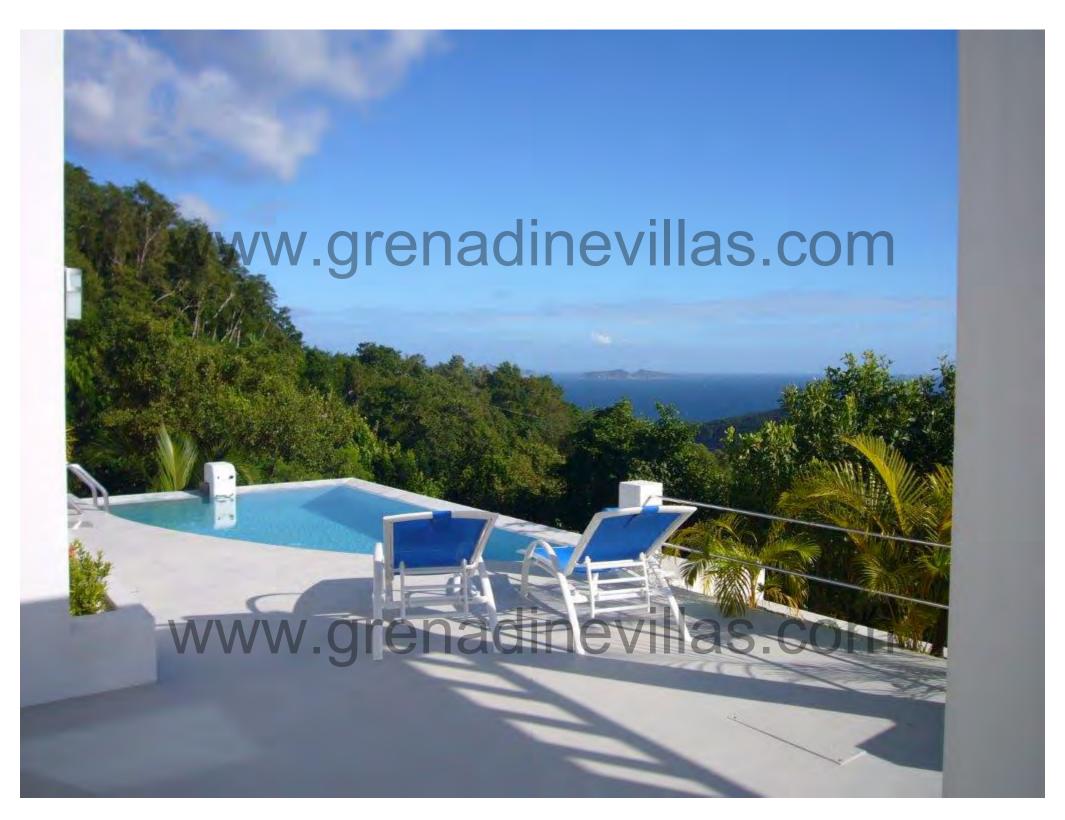

### Imagine Villa

Spring Estate - Bequia St. Vincent & the Grenadines

0.46 Acres

\$950,000 US

- High Quality, Low Maintenance
- Infinity Swimming Pool
- Excellent Rental Property

#### Imagine Villa

Sleeping up to 8, this spacious villa has been designed to entertain on a grand scale. Inspired by the modernist movement of Bauhaus this brilliantly structured and executed property has been created from clean, minimal lines and presents an uncluttered interior. Maintaining the minimalist ethos this house offers a clean edifice that is beautiful in its simplicity; the sharp bleached angles of the villas facade set against the turquoise sky are in themselves a piece of art and much admired upon the island.

The exterior of the property is finished in a crisp white render with the glass of the villas windows coated in a Bequanian blue anti UV screen which is also reflected in the design of the pool and outdoor furniture. Stone blue planters feature architectural plants which provide a good contrast with the clean white lines and angles. The bedrooms on the upper level have balcony's above the pool area which are framed by sleek, steel handrails. The wide glass doors from the gazebo and pool area opening into the kitchen and living space encourage a natural social flow whilst entertaining guests.

lush tropical vegetation. Built into the pool is an "endless" treadmill / massage feature and set to the side sits a pristine modernist gazebo, bleached white as the rest of the property and offering respite from the Caribbean sun. The gazebo features a fixed stone table and lounging area.