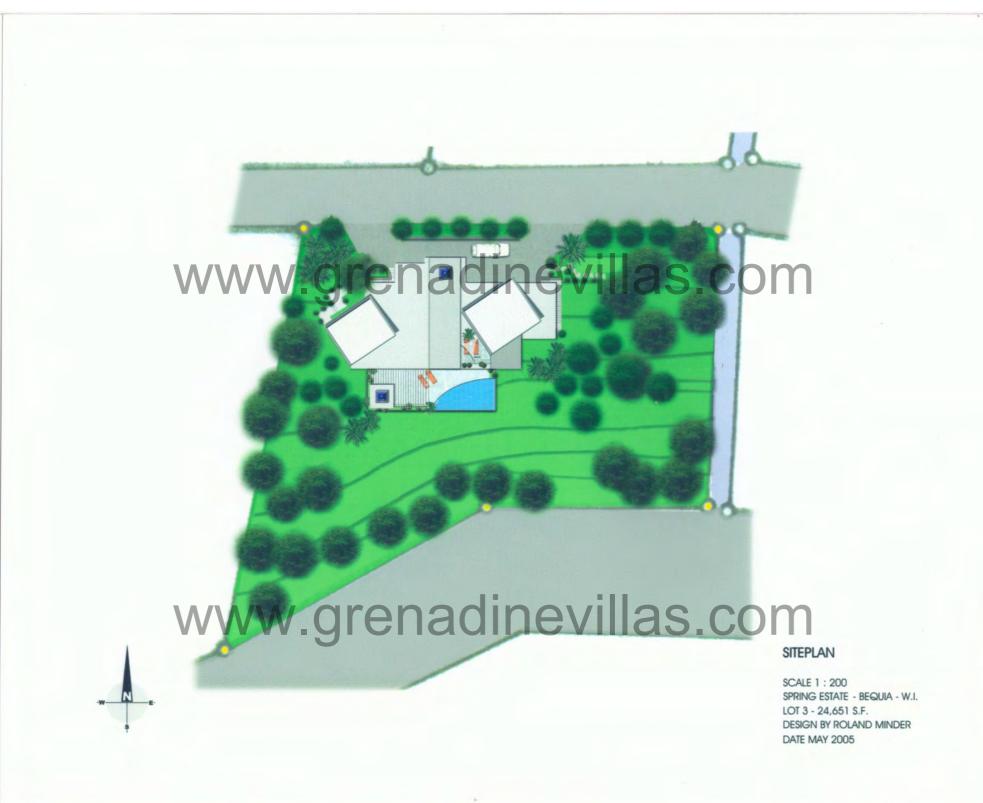

### GRENADINE ISLAND VILLAS

SCALE 1/8" = 1'0" SPRING ESTATE- BEQUIA - W.I. LOT 3 - 24,651 S.F. DESIGN BY ROLAND MINDER DATE MAY 2005 DESIGN & CONCEPTS SVG

### GRENADINE ISLAND VILLAS

SCALE 1/8" = 1'0" SPRING ESTATE- BEQUIA - W.I. LOT 3 - 24,651 S.F. DESIGN BY ROLAND MINDER DATE MAY 2005

**GRENADINE ISLAND VILLAS** 

email: thegrenadines@mac.com

+1 (784) 529 8046 +1 (784) 457 3739