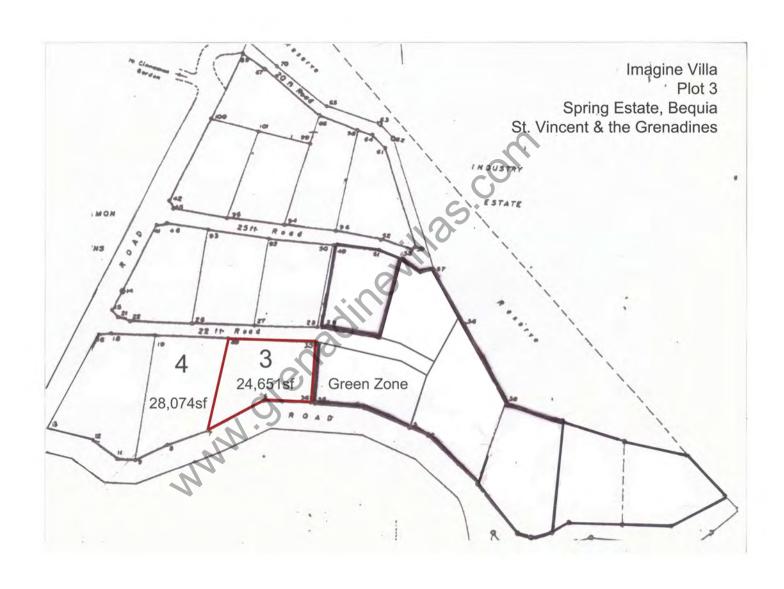

### GRENADINE ISLAND VILLAS

SCALE 1/8" = 1'0" SPRING ESTATE- BEQUIA - W.I. LOT 3 - 24,651 S.F. DESIGN BY ROLAND MINDER DATE MAY 2005 DESIGN & CONCEPTS SVG

### GRENADINE ISLAND VILLAS

SCALE 1/8" = 1'0" SPRING ESTATE- BEQUIA - W.I. LOT 3 - 24,651 S.F. DESIGN BY ROLAND MINDER DATE MAY 2005

**GRENADINE ISLAND VILLAS** 

email: thegrenadines@mac.com

+1 (784) 529 8046 +1 (784) 457 3739