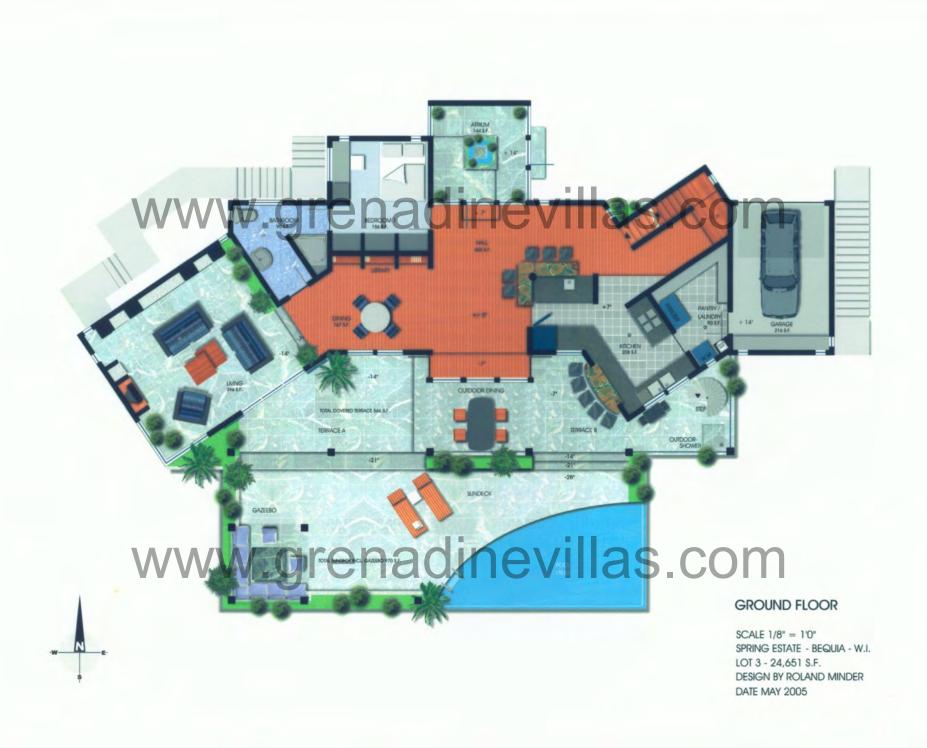

#### Crisp, Cool Kitchen Lines

Clean and white this kitchen has a stainless steel gas range cooker, an elegant workspace / counter stretching across the length of the room, fitted storage cupboards, a double sink, dishwasher, vintage style ceiling fan and superb island views. A counter at the kitchens larger of the louvred windows offers access to refreshments from the outside with several high stools positioned outside for convenience. High backed chairs leading off a glossy counter, lit by a series of hanging steel pendant lamps generate the feel of a relaxed coffee house and an ideal place for friends and family to gather during the meal preparation.

#### Imagine Amenities

The kitchen easily accessed from the pool area also has a well equipped laundry room close by. The double bedrooms are both en-suite. The large walk in shower tiled in the same Bequanian blue, a theme which runs throughout the property, shares the same uncluttered clean lines and is cooled by the high white louvred windows. The bedrooms feature a selection of modern artwork, fitted wardrobes with white wooden louvred doors andare generally cool and uncluttered in style. The cooling tradewinds carry natural soothing aromas of the islands indigenous flora and fauna such as coconut, white cedar and bougainvillea through the upper and lower floors.

#### Relax and Party

Large windows and doors, high ceilings, a hillside position and air conditioning work together to provide an atmosphere of refreshing serenity inside Imagine. The comfortable interior temperature is also helped by the blue coating on the inside of the glass, which cannot be seen from the interior but does reduce the UV rays and the impact of the sun. The main open living room has a collection of recessed areas in the wall which present original modern pieces without compromising the light and space. Large sofas offer room for guests to relax in close proximity to the kitchen and dining room. The overall layout, exterior dining facilities, well equipped kitchen and bedroom arrangements contribute to the fact that this villa is an extremely popular rental property.