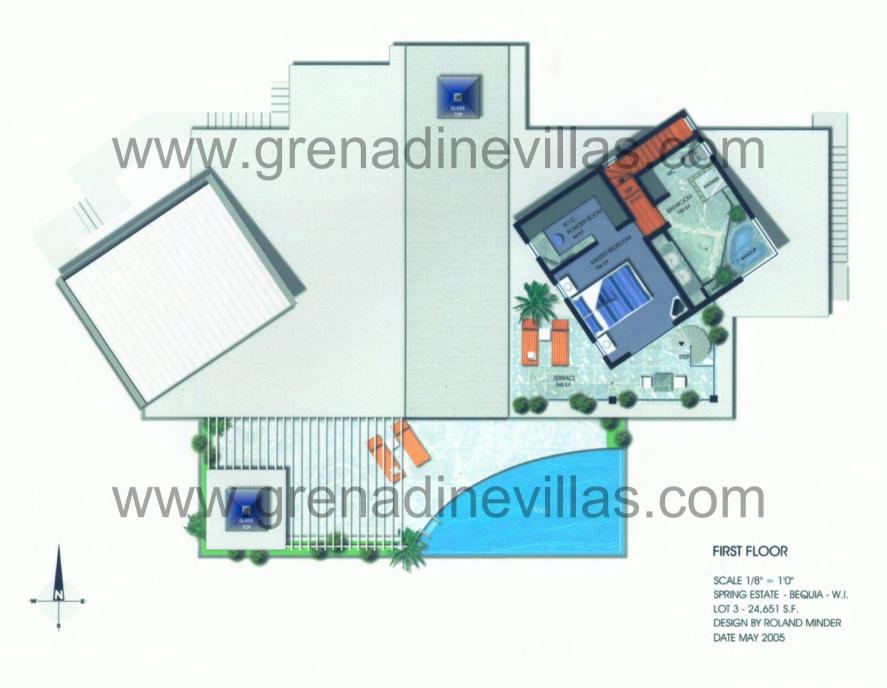

### GRENADINE ISLAND VILLAS

SCALE 1/8" = 1'0" SPRING ESTATE- BEQUIA - W.I. LOT 3 - 24,651 S.F. DESIGN BY ROLAND MINDER DATE MAY 2005 DESIGN & CONCEPTS SVG

### GRENADINE ISLAND VILLAS

SCALE 1/8" = 1'0" SPRING ESTATE- BEQUIA - W.I. LOT 3 - 24,651 S.F. DESIGN BY ROLAND MINDER DATE MAY 2005

**GRENADINE ISLAND VILLAS** 

email: thegrenadines@mac.com

+1 (784) 529 8046 +1 (784) 457 3739