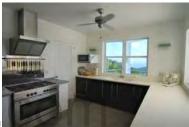

#### Crisp, Cool Kitchen Lines

Clean and white this kitchen has a stainless steel gas range cooker, an elegant workspace / counter stretching across the length of the room, fitted storage cupboards, a double sink, dishwasher, vintage style ceiling fan and superb island views. A counter at the kitchens larger of the louvred windows offers access to refreshments from the outside with several high stools positioned outside for convenience. High backed chairs leading off a glossy counter, lit by a series of hanging steel pendant lamps generate the feel of a relaxed coffee house and an ideal place for friends and family to gather during the meal preparation.