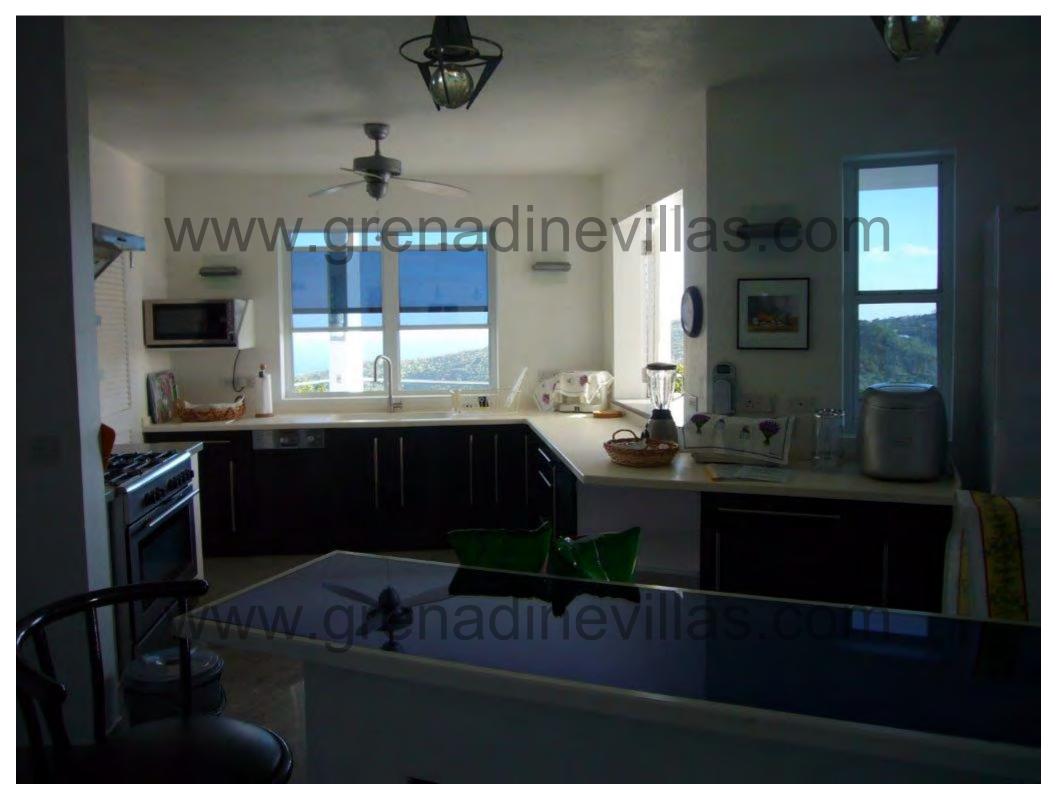

#### Crisp, Cool Kitchen Lines

Clean and white this kitchen has a stainless steel gas range cooker, an elegant workspace / counter stretching across the length of the room, fitted storage cupboards, a double sink, dishwasher, vintage style ceiling fan and superb island views. A counter at the kitchens larger of the louvred windows offers access to refreshments from the outside with several high stools positioned outside for convenience. High backed chairs leading off a glossy counter, lit by a series of hanging steel pendant lamps generate the feel of a relaxed coffee house and an ideal place for friends and family to gather during the meal preparation.