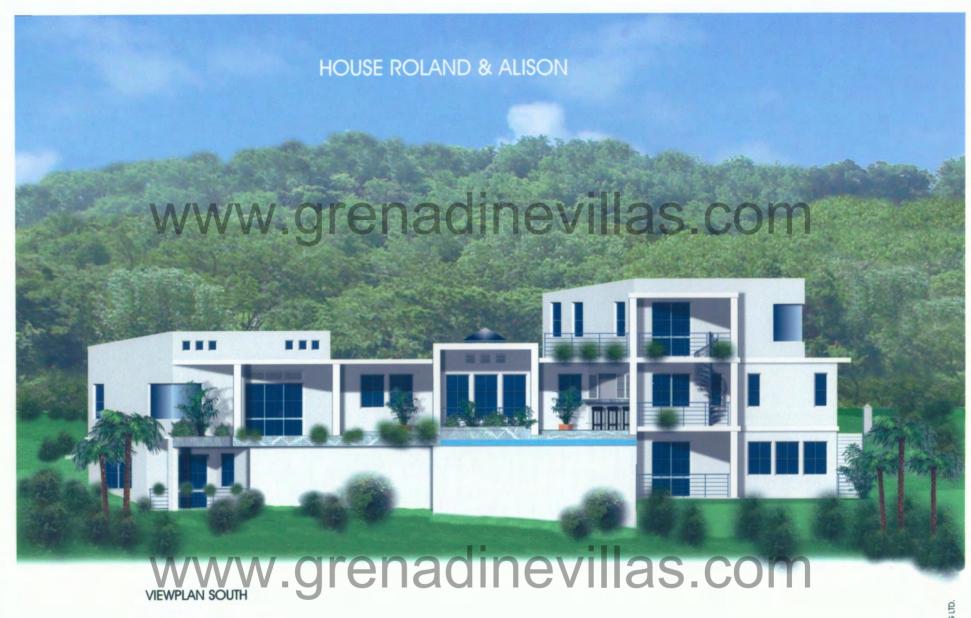

#### Imagine Villa

Sleeping up to 8, this spacious villa has been designed to entertain on a grand scale. Inspired by the modernist movement of Bauhaus this brilliantly structured and executed property has been created from clean, minimal lines and presents an uncluttered interior. Maintaining the minimalist ethos this house offers a clean edifice that is beautiful in its simplicity; the sharp bleached angles of the villas facade set against the turquoise sky are in themselves a piece of art and much admired upon the island.

The exterior of the property is finished in a crisp white render with the glass of the villas windows coated in a Bequanian blue anti UV screen which is also reflected in the design of the pool and outdoor furniture. Stone blue planters feature architectural plants which provide a good contrast with the clean white lines and angles. The bedrooms on the upper level have balcony's above the pool area which are framed by sleek, steel handrails. The wide glass doors from the gazebo and pool area opening into the kitchen and living space encourage a natural social flow whilst entertaining guests.