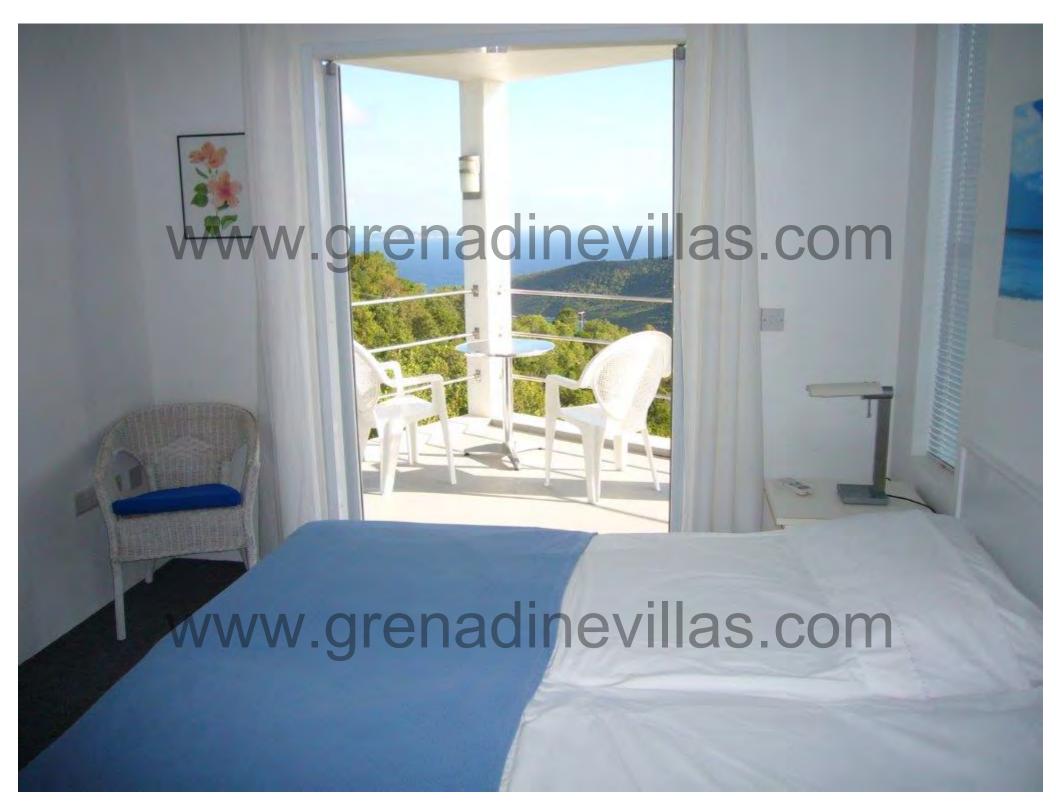

#### Imagine Amenities

The kitchen easily accessed from the pool area also has a well equipped laundry room close by. The double bedrooms are both en-suite. The large walk in shower tiled in the same Bequanian blue, a theme which runs throughout the property, shares the same uncluttered clean lines and is cooled by the high white louvred windows. The bedrooms feature a selection of modern artwork, fitted wardrobes with white wooden louvred doors andare generally cool and uncluttered in style. The cooling tradewinds carry natural soothing aromas of the islands indigenous flora and fauna such as coconut, white cedar and bougainvillea through the upper and lower floors.

The exterior of the property is finished in a crisp white render with the glass of the villas windows coated in a Bequanian blue anti UV screen which is also reflected in the design of the pool and outdoor furniture. Stone blue planters feature architectural plants which provide a good contrast with the clean white lines and angles. The bedrooms on the upper level have balcony's above the pool area which are framed by sleek, steel handrails. The wide glass doors from the gazebo and pool area opening into the kitchen and living space encourage a natural social flow whilst entertaining guests.