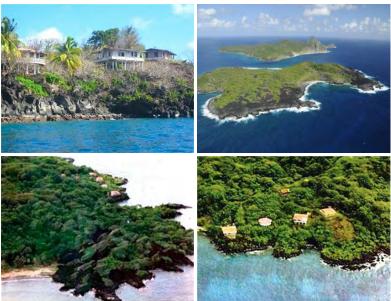

#### Existing Development

There are villas in existence upon this island with water and electricity established for future development.

#### White Sandy Beachfront

There is over half a mile of white sandy beachfront with panoramic views up over the Grenadine islands above Isle de Caille. The island also offers a curvy terrain, 2 volcanic knolls separated by a central plain and several smaller bays with small stretches of beach.