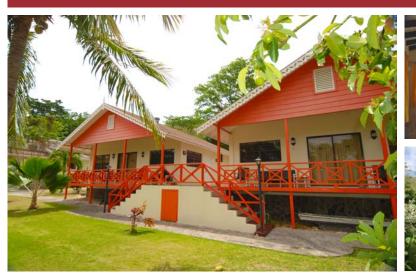

# **Kingsville Apartments**

Lower Bay - Beguia St. Vincent & the Grenadines

0.45 Acres

8 lovely self contained cottages and an additional office building, set amongst tropical gardens located withing 50 yards from the beautiful Lower Bay Beach.

#### A mere 50 yards from Lower Bay Beach, Kingsville Apartments are in a fantastic location. Within a well equipped garden area, Kingsville Apartments consist of six cottages with one bedroom, two cottages with two bedrooms, and an additional building which is currently in use as an office.

#### Facilities

Each cottage has living, kitchen and dining area, and ceiling fans already in place. These are great, open plan spaces with plenty of light and big windows. Each one also has veranda space, and the bedrooms are air conditioned. There are hot water systems in each unit. Needless to say Kingsville Apartments have great potential, with one obvious option being to rent them out to tourists. In such a prime location, these environmentally friendly structures will certainly be appealing to visitors to Bequia.