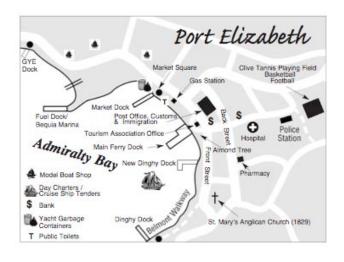

## **Mustique Cruise**

**8.00am** Meet on the wooden 'dingy dock' across from our waterfront Office EXPLORE in the main almond tree car park area of Port Elizabeth Harbor.

board the yacht for a nice fresh start for the sail to Mustique