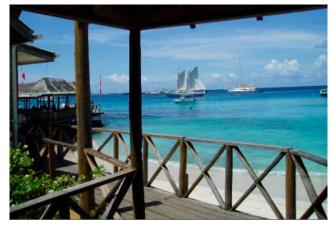

Basils Bar - wooden deck structure over the water

**ISLAND TOUR...** This takes approx. 1hr. Before or after lunch enjoy a taxi tour of the island this is a fun ride around in an open back taxi so you can really get a feel for the island which is a wonderfully natural place to be.

**3.00pm** rendezvous with the Yacht captain on the wooden jetty for a refreshing drink on board and the return sail to Bequia

**6.00pm** The Yacht will return to Admiralty Bay for around 6pm

... Enjoy a sunset cocktail before returning ashore.